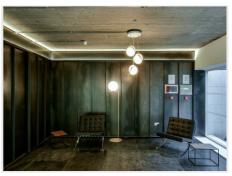

## **AMENITIES**

- Basement Car Parking up to 7 spaces
- Bicycle Storage
- Impressive reception
- Landscaped communal Space / Courtyard
- Shower facilities on each floor
- VRV air-conditioning
- WC's on each floor

## **DESCRIPTION**

Shearwater House is a grade A office building which has undergone substantial refurbishment and extensions by the Landlord to provide high quality office accommodation within the much sought after location of The Green in Richmond. The property is available as a whole or on a floor by floor basis.