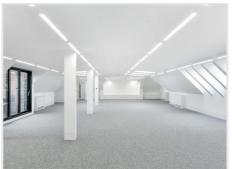

## **SUMMARY**

- 2,010 sq ft (186.80 sq m)
- Brand new Grade A office space
- Beautiful location off Richmond Green
- To Let
- Price: Upon application
- New fully Repairing and Insuring lease available. Terms upon application.

# **ACCOMMODATION**

| FLOOR        | SIZE                      |
|--------------|---------------------------|
| Second Floor | 2,010 sq ft (186.80 sq m) |
| Total        | 2,010 sq ft (187 sq m)    |