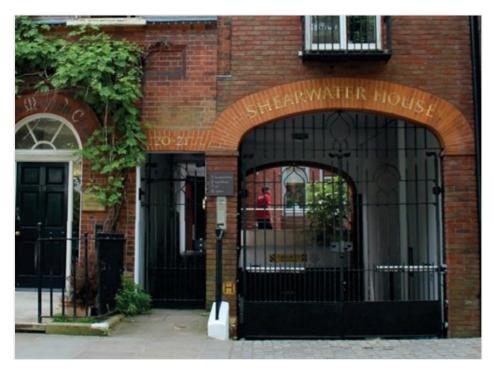

# SHEARWATER HOUSE (SECOND FLOOR), THE GREEN, RICHMOND UPON THAMES, TW9 1PX

## **DESCRIPTION**

Shearwater House is a grade A office building which has undergone substantial refurbishment and extensions by the Landlord to provide high quality office accommodation within the much sought after location of The Green in Richmond. The property is available as a whole or on a floor by floor basis.